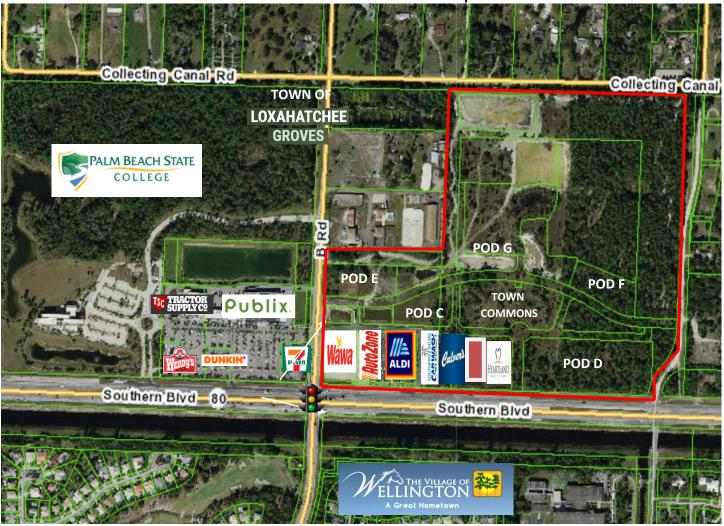

### **Groves Town Center**

# Southern Boulevard and Binks Forest/B Road Loxahatchee Groves, Palm Beach County, Florida 33470

Join Wawa and ALDI at this newly developing project. Approvals include Commercial, Office and a 128-Bed ALF.

#### PROPERTY FEATURES

- Signalized Intersection on Southern Boulevard, the primary east/west arterial in Palm Beach County
- High Visibility on Southern Boulevard (aka State Road 80 and US Hwy 98)
- Sites available from one acre+
- ALDI completed and WAWA underway in POD A
- POD B sold out with a Carwash and Culvers under contruction and Heartland Dental ready to start
- Publix Center directly west
- Palm Beach State College campus directly west planned for 10,000 students and 500,000 sq. ft.
- Village of Wellington to the south (Population 64,800+)
- New community of Arden being developed approx. 3 miles west (2,000 homes)
- New City of Westlake being developed approx. 3 miles north (4,500+ homes)
- Palm Beach Orthopedic Institute approved on POD C