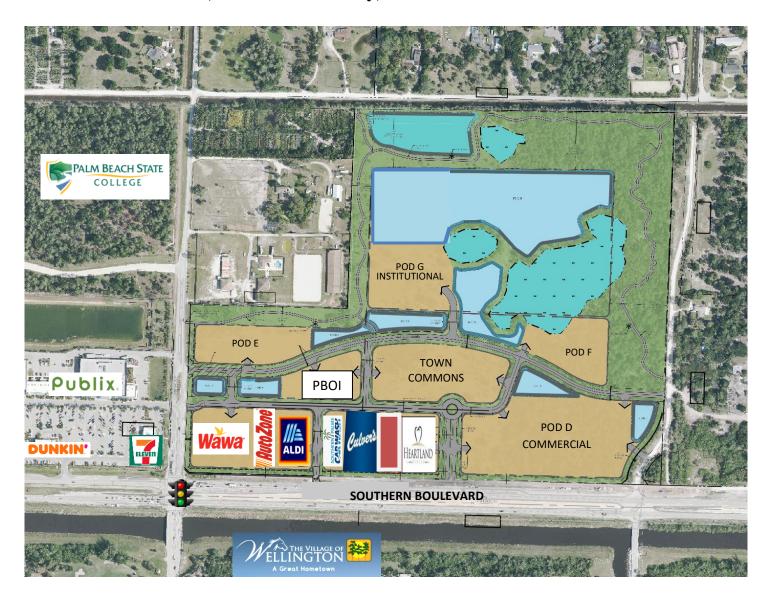

## **Groves Town Center**

## Southern Boulevard and Binks Forest/B Road Loxahatchee Groves, Palm Beach County, Florida 33470

POD A: Sold

POD B: Commercial 0.9 Acres \$1,380.000 (Red Box Above)

POD D: Commercial 7.22 ACRES (Future Phase)

POD C: Sold

POD E: Office 2.42 ACRES \$23/sq.ft.

POD F: Office 2.11 ACRES (Future Phase)

POD G: Institutional 4.02 ACRES (Future Phase)

Jenkins Realty, Inc. Diane Jenkins, Broker 561-346-6106